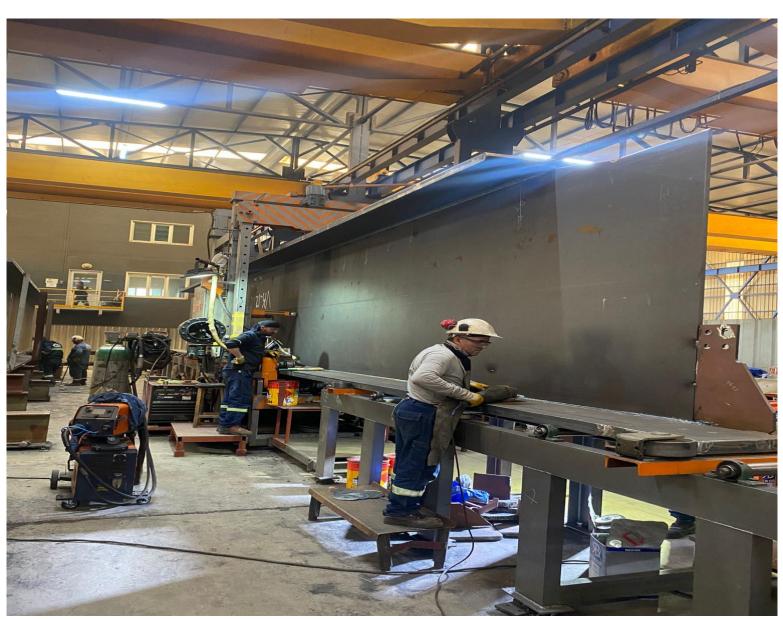

## TATSAN STEEL CONSTRUCTION MANUFACTURING and ASSAMBLY

It has been providing heavy steel construction manufacturing and assembly services since 1976. An average of 750 tons of production can be done monthly in a 15000 m2 closed area.

## **OUR SERVICES:**

- Steel Construction Manufacturing and Installation Works Industrial Assembly of Technological Equipment and Machines
- Piping Manufacturing and Installation
- Industrial Tank Manufacturing and Installation Facility Infrastructure Excavation and Construction