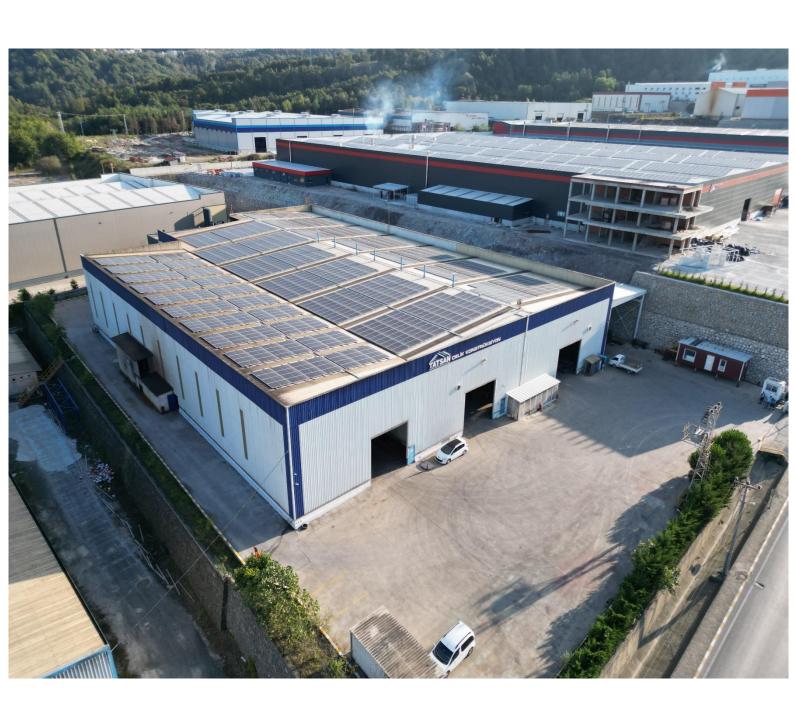

## TATSAN STEEL CONSTRUCTION MANUFACTURING and ASSAMBLY

It has been providing heavy steel construction manufacturing and assembly services since 1976. An average of 750 tons of production can be done monthly in a 15000 m2 closed area.