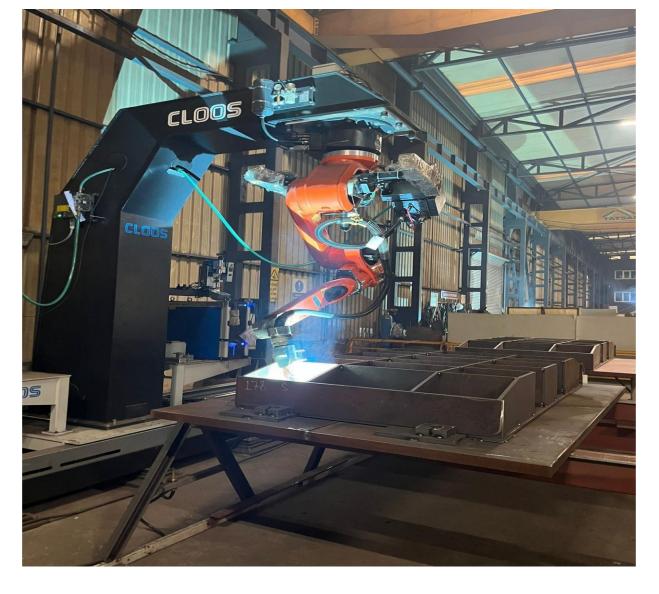

## CLOOS ROBOT / ARTIFICIAL INTELLIGENCE WELDING MACHINE

(The first and only in Türkiye. It provides rapid solutions for all kinds of mass production.)

TAT METAL Continuous Galvanizing Line 3 ( 5500 ton) 2023-2024