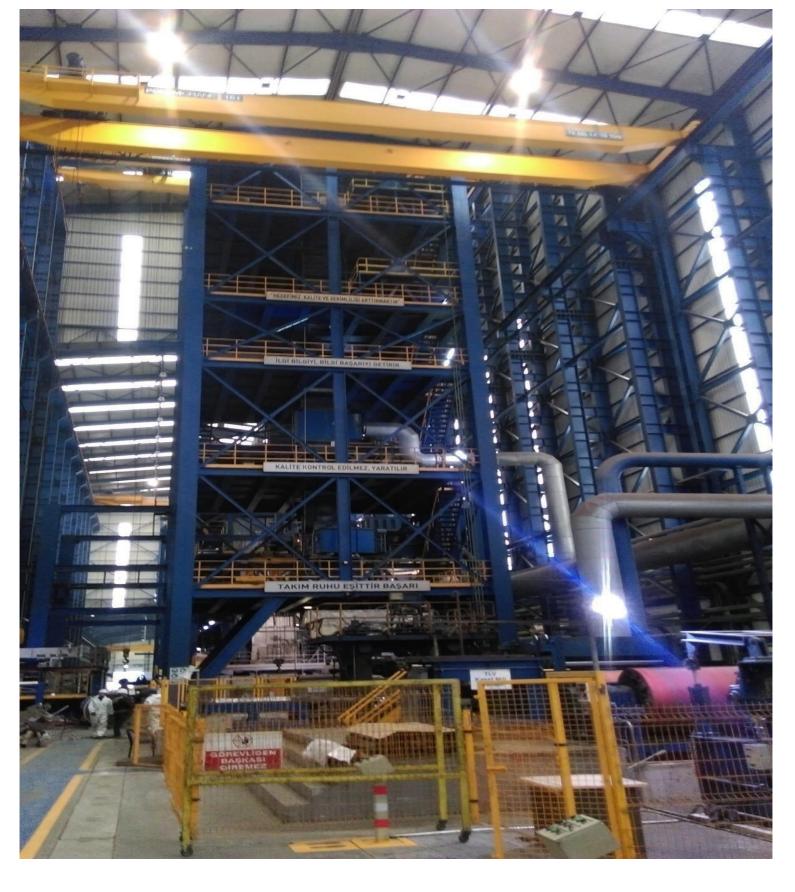

## CLOOS ROBOT / ARTIFICIAL INTELLIGENCE WELDING MACHINE

(The first and only in Türkiye. It provides rapid solutions for all kinds of mass production.)

TAT METAL Continuous Galvanizing Line 3 ( 5500 ton) 2023-2024

Manufacturing and Assembly+ Piping + Mechanical Equipment Assembly

ÇINARBORU-SMS ARP Line (650 ton) 2023-2024
Steel, Piping and mechanical Equipment Manufacturing

ÇINARBORU-SMS ARP Line (650 ton) 2023-2024