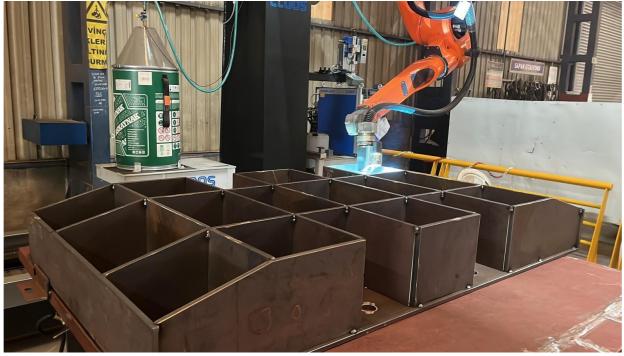

## CLOOS ROBOT / ARTIFICIAL INTELLIGENCE WELDING MACHINE

(The first and only in Türkiye. It provides rapid solutions for all kinds of mass production.)

TAT METAL Continuous Galvanizing Line 3 ( 5500 ton) 2023-2024