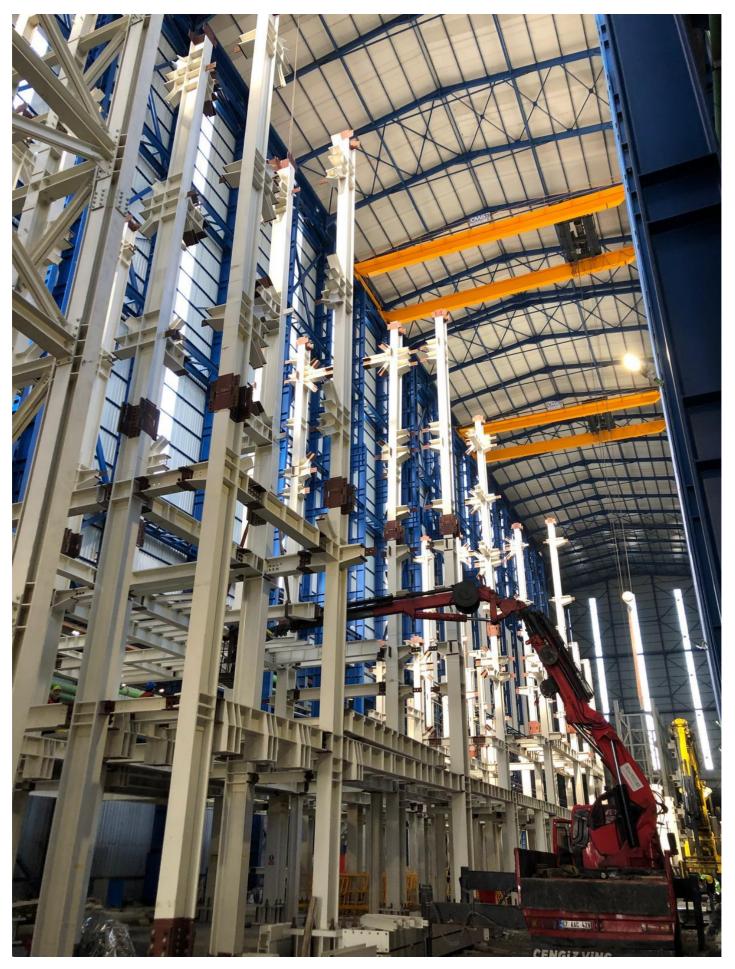

## TATSAN STEEL CONSTRUCTION MANUFACTURING and ASSAMBLY

It has been providing heavy steel construction manufacturing and assembly services since 1976. An average of 750 tons of production can be done monthly in a 15000 m2 closed area.

## **OUR SERVICES:**

- Steel Construction Manufacturing and Installation Works Industrial Assembly of Technological Equipment and Machines
- Piping Manufacturing and Installation
- Industrial Tank Manufacturing and Installation Facility Infrastructure Excavation and Construction