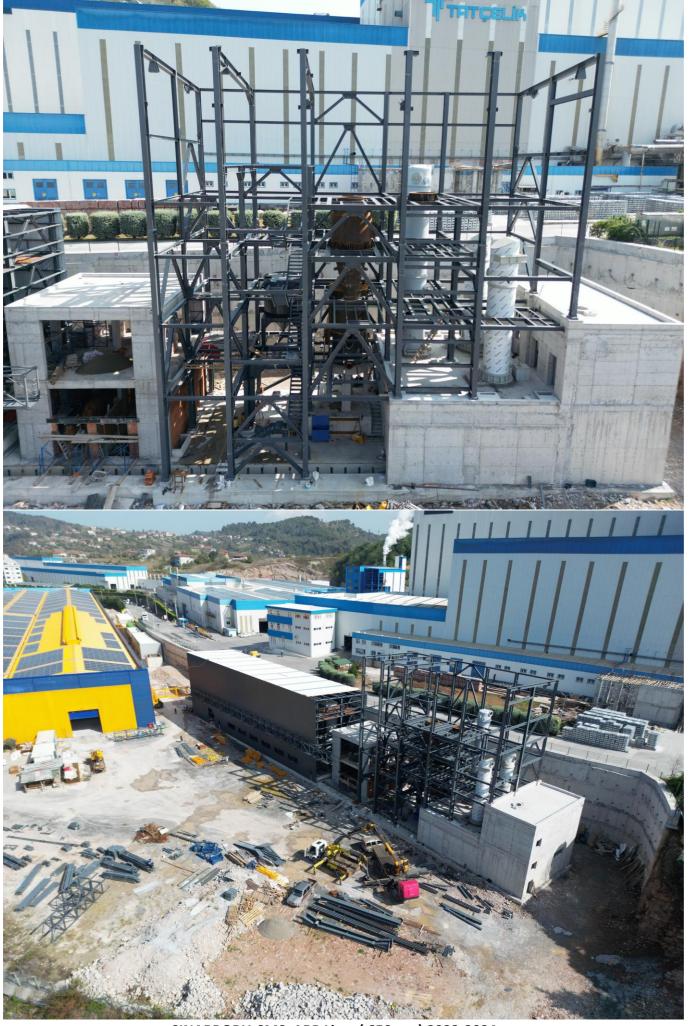

Manufacturing and Assembly+ Piping + Mechanical Equipment Assembly

ÇINARBORU-SMS ARP Line (650 ton) 2023-2024
Steel, Piping and mechanical Equipment Manufacturing

ÇINARBORU-SMS ARP Line (650 ton) 2023-2024

Steel, Piping and mechanical Equipment Assembly